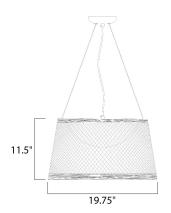

## **MEASUREMENTS**

DIMENSION : 20.25" W x 11" H MAX OAH : 141" OAH HANGING WEIGHT : 5.93 lb