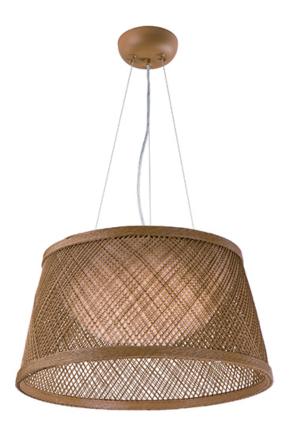

#### **PRODUCT DESCRIPTION**

This casual collection of lighting features hand formed shades of fiber twine coated with a polyurethane material for strength and durability. The resilience of the construction makes It suitable for damp locations and the Ideal lighting for covered patios and outdoor living spaces. With the Integrated LED, this collection is a perfect combination of style and security lighting.

### MATERIAL

Hemp Rope, Acrylic