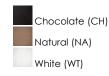

#### **PRODUCT DESCRIPTION**

This casual collection of lighting features hand formed shades of fiber twine coated with a polyurethane material for strength and durability. The resilience of the construction makes It suitable for damp locations and the Ideal lighting for covered patios and outdoor living spaces. With the Integrated LED, this collection is a perfect combination of style and security lighting.



## **MEASUREMENTS**

DIMENSION : 20.25" W x 11" H MAX OAH : 141" OAH HANGING WEIGHT : 5.93 lb

#### **LAMPING**

INPUT VOLTAGE : 120V LUMENS : 840 Rated

**BULB** : 1 x 12W LED PCB Integrated , 12W Total

**BULB INCLUDED** : (Integrated) DIMMABLE : Triac CL CRI :80+ CRI COLOR\_TEMP : 3000K

#### **FINISHES OPTION**



### MATERIAL

Hemp Rope, Acrylic

#### **RATINGS**

**cETLus** Damp Location







### **ADDITIONAL**

**OPERATING TEMPERATURE:** -20°C (-4°F), 40°C (104°F)

Always consult a qualified electrician before installing any lighting product.



WESTERN DISTRIBUTION CENTER (HEADQUARTER) 253 NORTH VINELAND AVE I CITY OF INDUSTRY, CA 91746

# **EASTERN DISTRIBUTION CENTER**